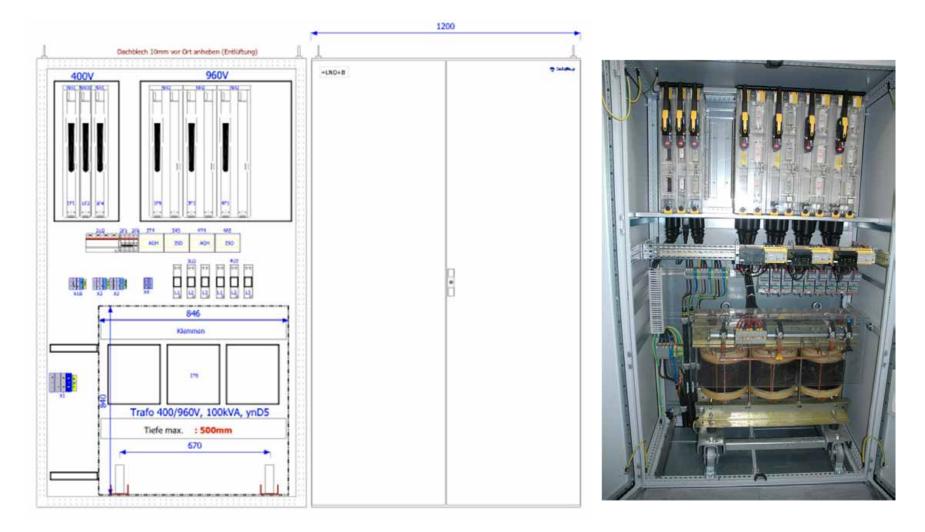

#### 3x960V Supply for NAVAIDS and Weather Sensors Step down Transformer Box

#### 3x960V Step down Transformer, primary