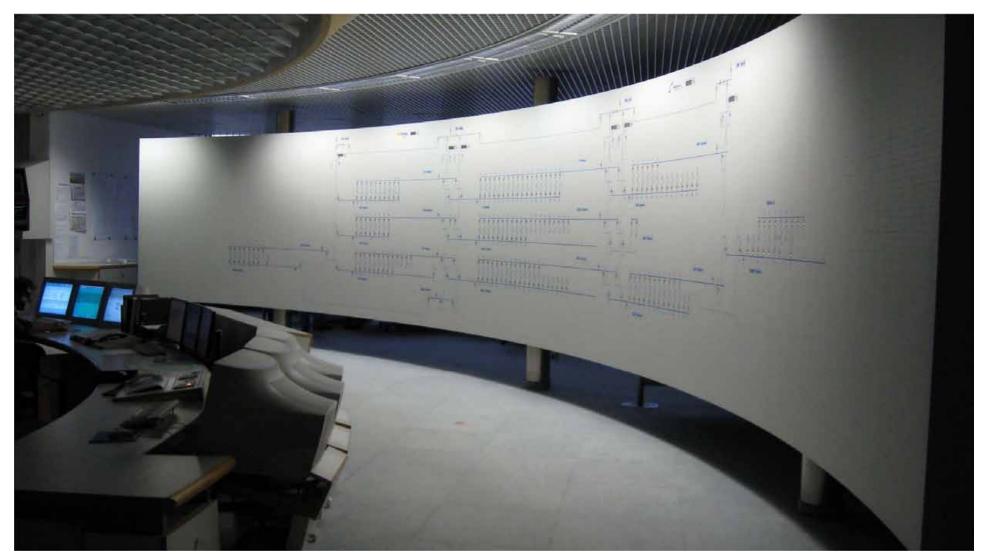

|

# Transformer Vault LNW/LNO



#### Redundant Emergency power supply 650kVA, redundant for RWY 07L-25R



# **Emergency Genset Switchgear**



# **Redundant LV Distribution**



#### CCR and Step-up Transformer





#### CCR with integrated lamp control master



# Staff Training



# The Taxiway Circuits



# Lighting Final Tests



Preventions against runway incursions

Ring of red under CAT II/III Operations done by stopbars

Ring of yellow done by Runway guard lights



#### Preventions against runway incursions LED Inset and elevated Stopbar Lights



# **Runway Crossing**



# **Runway Crossing**



#### **Runway Crossing**



#### **Runway Crossing**



#### Runway Guard Lights Synchronized flashing



#### **Control and Monitoring**



#### **Technical Centre**



#### Ductbanks and cable sleves



#### Codeing the luminaires



## Manhole

Cable runs and Lamptransformer racks for 36 Transformer and LSM



## Manhole

#### Cable races and Transformer grids



## **EMC** Measures



## **EMC** Measures

#### Grounding of the primary cable screens

#### Konstruktion zur Erdung der Serienkreiskabelschirme an der Befeuerungsstationseinführung - doppelseitig belegbar - für 60 Stk. Kabel pro Seite



### ILS-LLZ





#### Supply for NAVAIDS and Weather Sensors Overview 3x960V Network



#### 3x960V Supply for NAVAIDS and Weather Sensors Redundant feeder in Transformer Vault



#### 3x960V Supply for NAVAIDS and Weather Sensors Principle



#### 3x960V Supply for NAVAIDS and Weather Sensors Step down Transformer Box



#### 3x960V Step down Transformer,