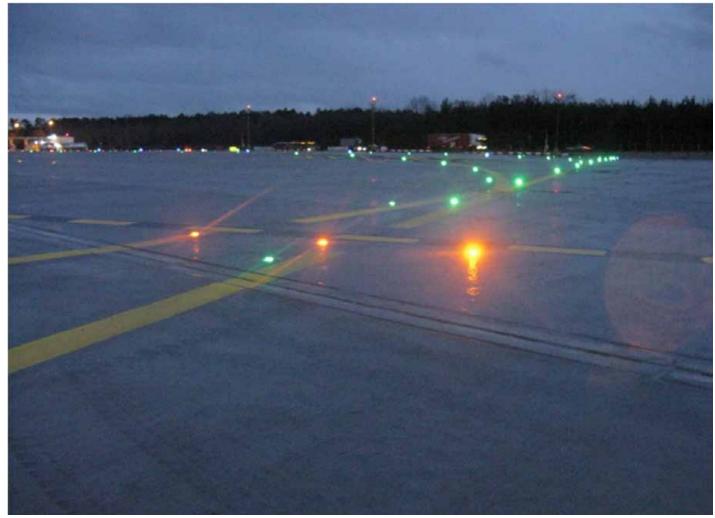

## Apron Centrelines Clearance Bar

## De-icing Pads Centreline-, Eyeline-, Stopbar- and Edgelights