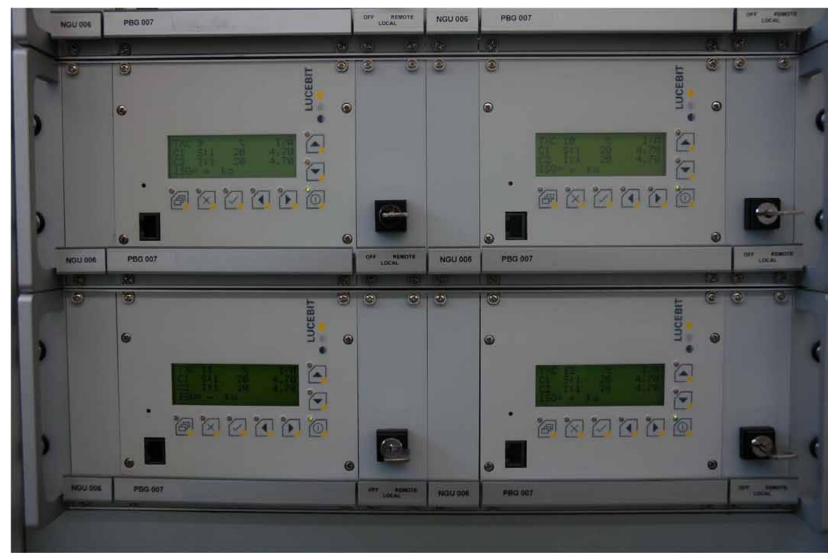

| 30                 | 15                             | Runway Edgelights, inset HI       |
| B-000830 | -                                  | 15                 | 15                             | Runway Edgelights, inset Ll       |
|          |                                    |                    |                                |                                   |
| TOTAL    | 56                                 | 1'554              | 1'317                          |                                   |

# Transformer Vault LNW/LNO



#### Redundant Emergency power supply 650kVA, redundant for RWY 07L-25R



# **Emergency Genset Switchgear**



# **Redundant LV Distribution**



#### CCR and Step-up Transformer





#### CCR with integrated lamp control master



# Staff Training



# The Taxiway Circuits



# Lighting Final Tests



Preventions against runway incursions

Ring of red under CAT II/III Operations done by stopbars

Ring of yellow done by Runway guard lights



#### Preventions against runway incursions LED Inset and elevated Stopbar Lights



# **Runway Crossing**



# **Runway Crossing**



#### **Runway Crossing**



#### **Runway Crossing**



#### Runway Guard Lights Synchronized flashing



#### **Control and Monitoring**



#### **Technical Centre**



#### Ductbanks and cable sleves



#### Codeing the luminaires



## Manhole

Cable runs and Lamptransformer racks for 36 Transformer and LSM



## Manhole

#### Cable races and Transformer grids



## **EMC** Measures



## **EMC** Measures

#### Grounding of the primary cable