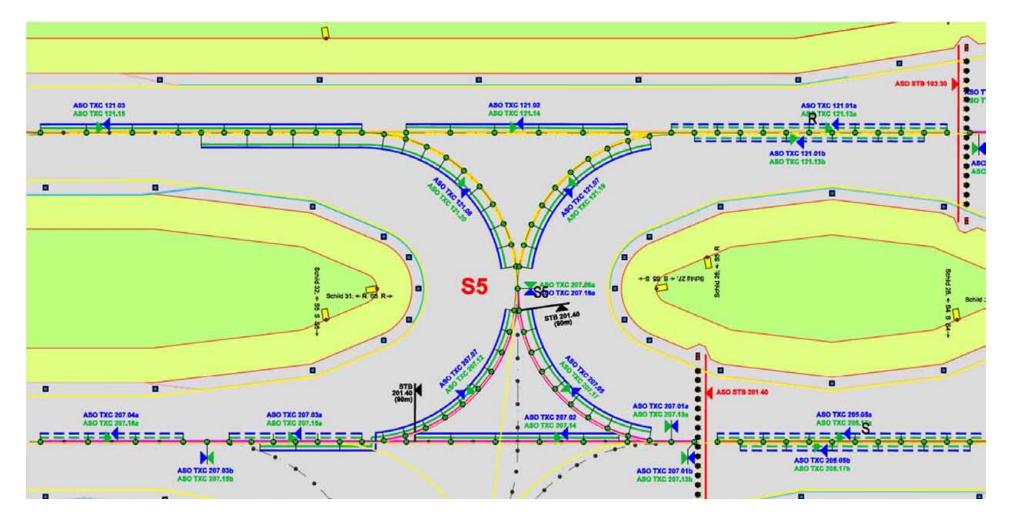

## Segmenting of the taxiway centrelines Concept

#### Segmenting of the taxiway centrelines Scheme for addresable lamp switches