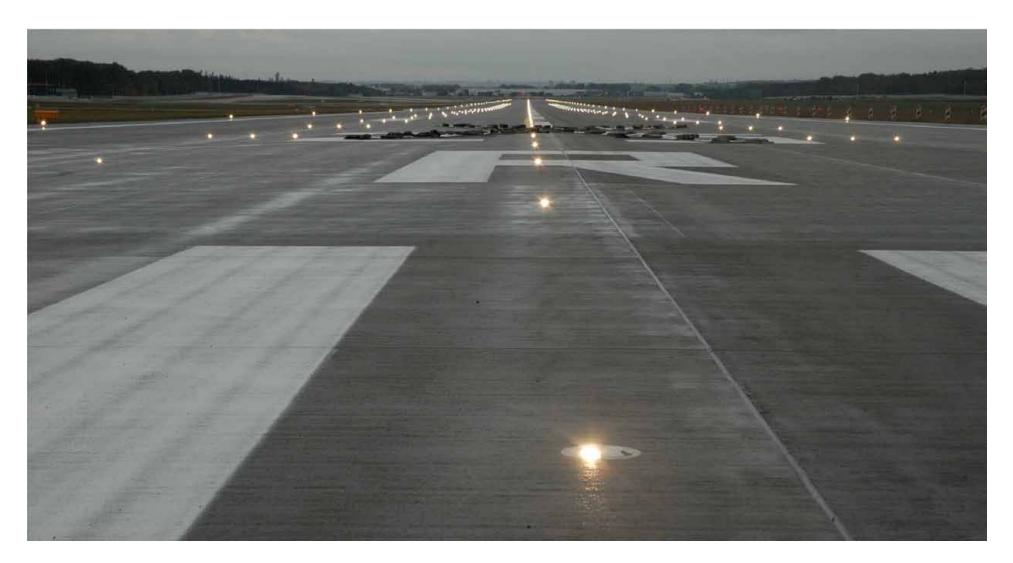

| Runway Edgelights, inset HI       |
| B-000830 | -                                  | 15                 | 15                             | Runway Edgelights, inset Ll       |
|          |                                    |                    |                                |                                   |
| TOTAL    | 56                                 | 1'554              | 1'317                          |                                   |

# Transformer Vault LNW/LNO



#### Redundant Emergency power supply 650kVA, redundant for RWY 07L-25R



# **Emergency Genset Switchgear**



# **Redundant LV Distribution**



#### CCR and Step-up Transformer





#### CCR with integrated lamp control master



# Staff Training



# The Taxiway Circuits



# Lighting Final Tests



Preventions against runway incursions

Ring of red under CAT II/III Operations done by stopbars

Ring of yellow done by Runway guard lights



#### Preventions against runway incursions LED Inset and elevated Stopbar Lights



# **Runway Crossing**



# **Runway Crossing**



#### **Runway Crossing**



#### **Runway Crossing**



#### Runway Guard Lights Synchronized flashing



#### **Control and Monitoring**



#### **Technical Centre**



#### Ductbanks and cable sleves



#### Codeing the luminaires



## Manhole

Cable runs and Lamptransformer racks for 36 Transformer and LSM



## Manhole

#### Cable races and Transformer grids



## **EMC** Measures



## **EMC** Measures

#### Grounding of the primary cable screens

#### Konstruktion zur Erdung der Serienkreiskabelschirme an der