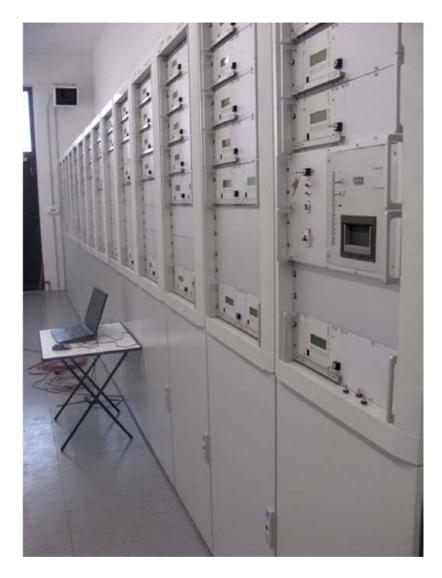

gelights, elevated HI/LI |
| B-000830 | -                                  | 30                 | 15                             | Runway Edgelights, inset HI       |
| B-000830 | -                                  | 15                 | 15                             | Runway Edgelights, inset Ll       |
|          |                                    |                    |                                |                                   |
| TOTAL    | 56                                 | 1'554              | 1'317                          |                                   |

# Transformer Vault LNW/LNO



#### Redundant Emergency power supply 650kVA, redundant for RWY 07L-25R



# **Emergency Genset Switchgear**



# **Redundant LV Distribution**



#### CCR and Step-up Transformer





#### CCR with integrated lamp control master



# Staff Training



# The Taxiway Circuits



# Lighting Final Tests



Preventions against runway incursions

Ring of red under CAT II/III Operations done by stopbars

Ring of yellow done by Runway guard lights



#### Preventions against runway incursions LED Inset and elevated Stopbar Lights



# **Runway Crossing**



# **Runway Crossing**



#### **Runway Crossing**



#### **Runway Crossing**



#### Runway Guard Lights Synchronized flashing



#### **Control and Monitoring**



#### **Technical Centre**



#### Ductbanks and cable sleves



#### Codeing the luminaires



## Manhole

Cable runs and Lamptransformer racks for 36 Transformer and LSM



## Manhole

#### Cable races and Transformer grids



## **EMC** Measures



## **EM