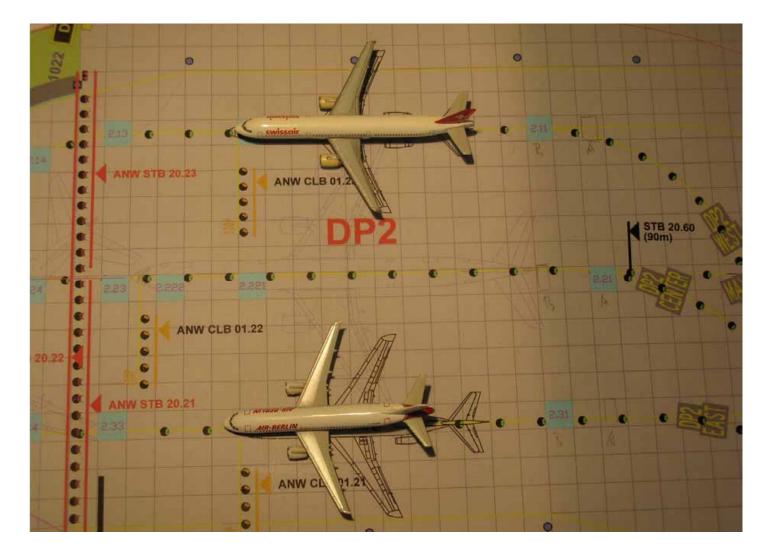

# De-icing Pads Configuration

## De-icing Pads De-icing position

# De-icing Pads Configuration of the Eye Line

#### Approaching the stop position

#### At the stop position

## Apron Centrelines Clearance Bar

## De-icing Pads Centreline-, Eyeline-, Stopbar- and Edgelights