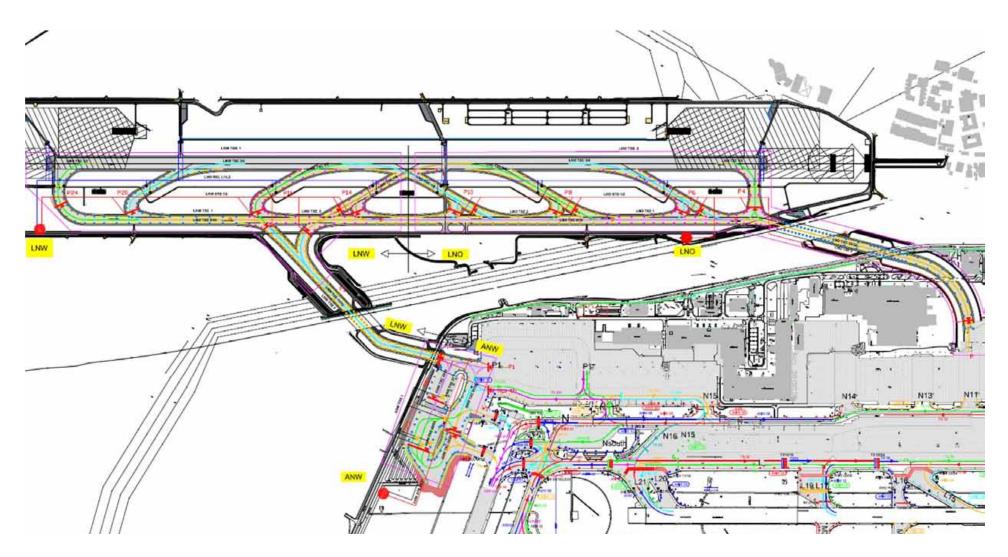

uminaires



Mixing LED with Halogen lights Has to be considered carefully:

Compare Brilliancy (Candelas) Compare Photometrics (Coverage) Compare Colour adoption (Colours) Consider Different manufacturers

# Taxiway and Ramp Lighting Implementing LED Luminaires



#### Taxiway System, 1st package Overview



## Segmenting of the taxiway centrelines Concept



#### Segmenting of the taxiway centrelines Scheme for addresable lamp switches





# De-icing Pads Configuration



## De-icing Pads De-icing position





# De-icing Pads Configuration of the Eye Line





#### Approaching the stop position

#### At the stop position



## Apron Centrelines Clearance Bar



## De-icing Pads Centreline-, Eyeline-, Stopbar- and Edgelights



## The 4th Runway CAT II/III 07L-25R



# Series circuits



## Runway 07L-25R Series circuits



## Runway Lighting Quantities Halogen Luminaires

| Section  | Number<br>of<br>Series<br>Cirquits | Number of<br>Lamps | Number<br>of<br>Luninair<br>es | AGL System                        |
|----------|------------------------------------|--------------------|--------------------------------|-----------------------------------|
| B-000830 | 6                                  | 344                | 344                            | Approach CAT II/III               |
| B-000830 | 4                                  | 120                | 120                            | Approach Low intensity CAT I      |
| B-000830 | 6                                  | 108                | 108                            | Approach red side rows CAT II/III |
| B-000830