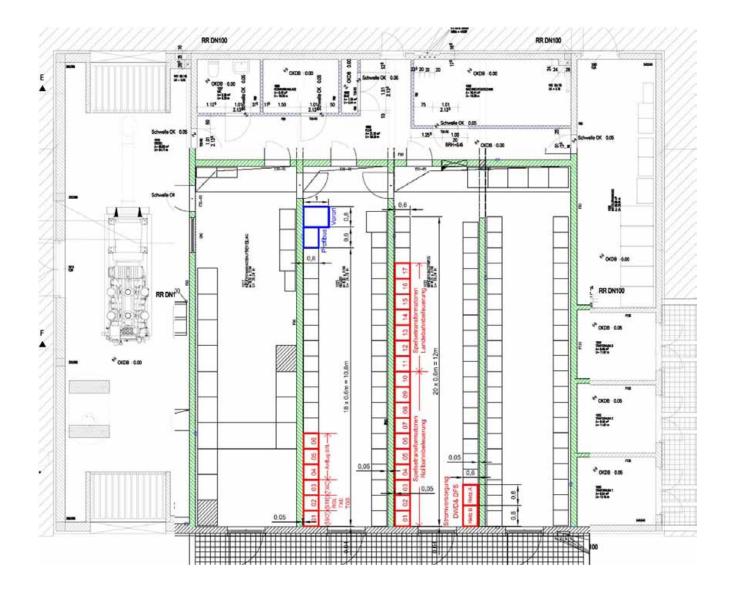

# Transformer Vault LNW/LNO

#### Redundant Emergency power supply 650kVA, redundant for RWY 07L-25R