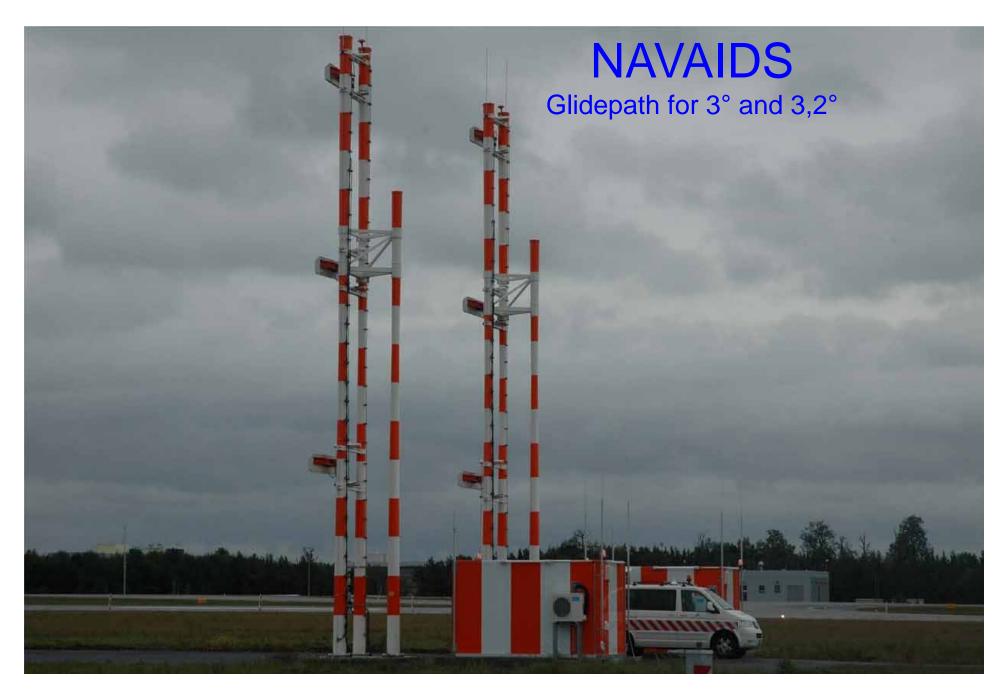

#### Supply for NAVAIDS and Weather Sensors Overview 3x960V Network

#### 3x960V Supply for NAVAIDS and Weather Sensors Redundant feeder in Transformer Vault

#### 3x960V Supply for NAVAIDS and Weather Sensors Principle

#### 3x960V Supply for NAVAIDS and Weather Sensors Step down Transformer Box

#### 3x960V Step down Transformer, primary

#### Step down Transformer, 3x400VAC secondary

#### 3x960V Supply for NAVAIDS and Weather Sensors Redundant cableing