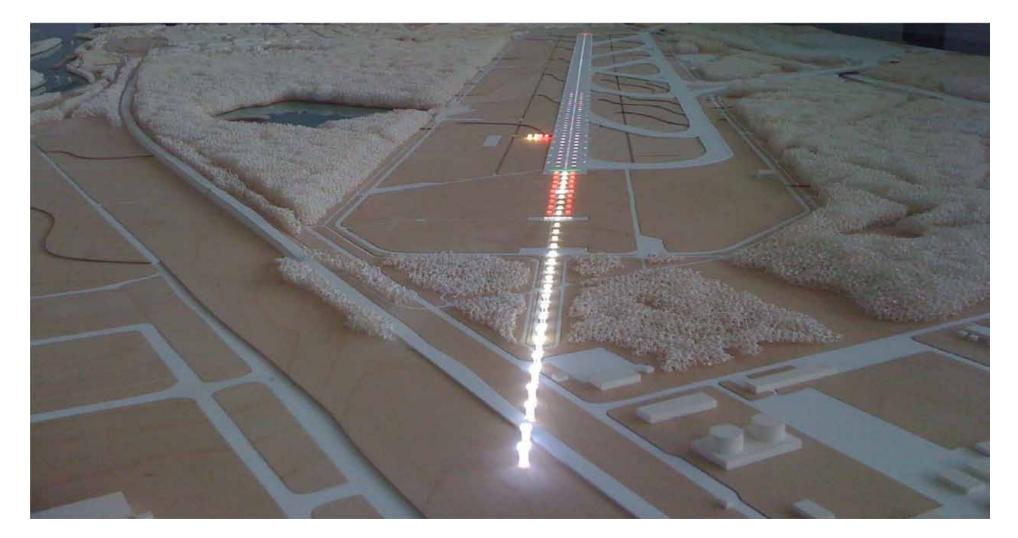

ng Implementing LED Luminaires



Mixing LED with Halogen lights Has to be considered carefully:

Compare Brilliancy (Candelas) Compare Photometrics (Coverage) Compare Colour adoption (Colours) Consider Different manufacturers

# Taxiway and Ramp Lighting Implementing LED Luminaires



#### Taxiway System, 1st package Overview



## Segmenting of the taxiway centrelines Concept



#### Segmenting of the taxiway centrelines Scheme for addresable lamp switches





# De-icing Pads Configuration



## De-icing Pads De-icing position





# De-icing Pads Configuration of the Eye Line





#### Approaching the stop position

#### At the stop position



## Apron Centrelines Clearance Bar



## De-icing Pads Centreline-, Eyeline-, Stopbar- and Edgelights



## The 4th Runway CAT II/III 07L-25R



# Series circuits



## Runway 07L-25R Series circuits



## Runway Lighting Quantities Halogen Luminaires

| Section  | Number<br>of<br>Series<br>Cirquits | Number of<br>Lamps | Number<br>of<br>Luninair<br>es | AGL System                        |
|----------|------------------------------------|--------------------|--------------------------------|-----------------------------------|
| B-000830 | 6                                  | 344                | 344                            | Approach CAT II/III               |
| B-000830 | 4                                  | 120                | 120                            | Approach Low intensity CAT I      |
| B-000830 | 6                                  | 108                | 108                            | Approach red side rows CAT