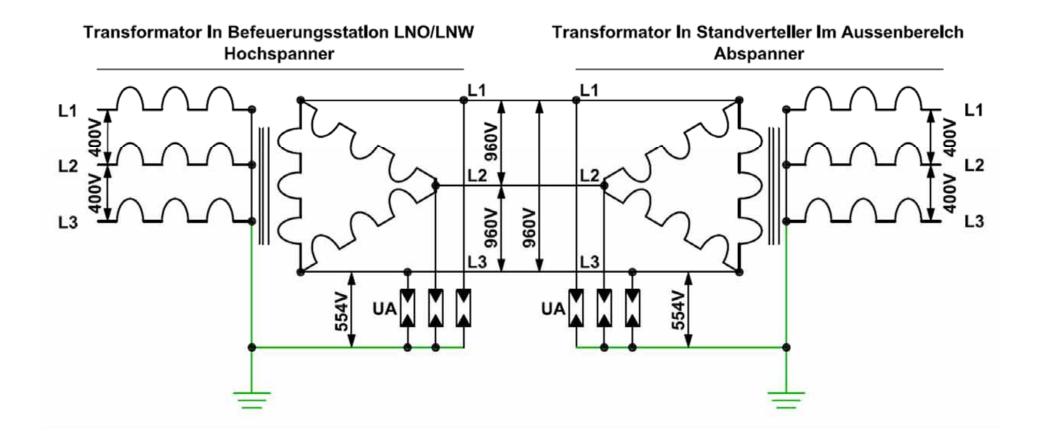

#### 3x960V Step down Transformer, primary

#### Step down Transformer, 3x400VAC secondary