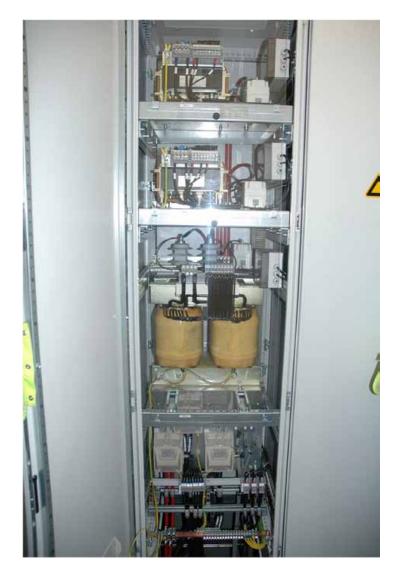

lights, elevated HI/LI |
| B-000830 | -                                  | 30                 | 15                             | Runway Edgelights, inset HI       |
| B-000830 | -                                  | 15                 | 15                             | Runway Edgelights, inset Ll       |
|          |                                    |                    |                                |                                   |
| TOTAL    | 56                                 | 1'554              | 1'317                          |                                   |

# Transformer Vault LNW/LNO



#### Redundant Emergency power supply 650kVA, redundant for RWY 07L-25R



# **Emergency Genset Switchgear**



# **Redundant LV Distribution**



#### CCR and Step-up Transformer





#### CCR with integrated lamp control master



# Staff Training



# The Taxiway Circuits



# Lighting Final Tests



Preventions against runway incursions

Ring of red under CAT II/III Operations done by stopbars

Ring of yellow done by Runway guard lights



#### Preventions against runway incursions LED Inset and elevated Stopbar Lights



# **Runway Crossing**



# **Runway Crossing**



#### **Runway Crossing**



#### **Runway Crossing**



#### Runway Guard Lights Synchronized flashing



#### **Control and Monitoring**



#### **Technical Centre**



#### Ductbanks and cable sleves



#### Codeing the luminaires



## Manhole

Cable runs and Lamptransformer racks for 36 Transformer and LSM



## Manhole

#### Cable races and Transformer grids



## **EMC** Measures



## **EMC*