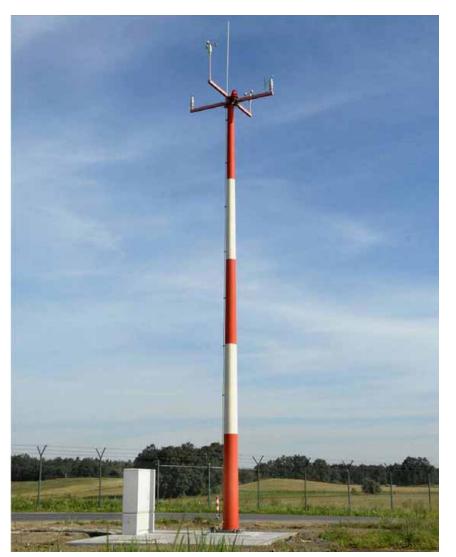

lseitig belegbar - für 60 Stk. Kabel pro Seite



### ILS-LLZ





#### Supply for NAVAIDS and Weather Sensors Overview 3x960V Network



#### 3x960V Supply for NAVAIDS and Weather Sensors Redundant feeder in Transformer Vault



#### 3x960V Supply for NAVAIDS and Weather Sensors Principle



#### 3x960V Supply for NAVAIDS and Weather Sensors Step down Transformer Box



#### 3x960V Step down Transformer, primary



#### Step down Transformer, 3x400VAC secondary



#### 3x960V Supply for NAVAIDS and Weather Sensors Redundant cableing



#### Approach Lighting System 07L Cross section and lay out



#### Approach Lighting System Fibreglass Mast



#### Approach Lighting System Crossing a railway line



#### Safety mast system Certification Tests according USAF



#### Fiberglass Windmast



#### Windcone on fiberglass mast



# Thank you for your interest