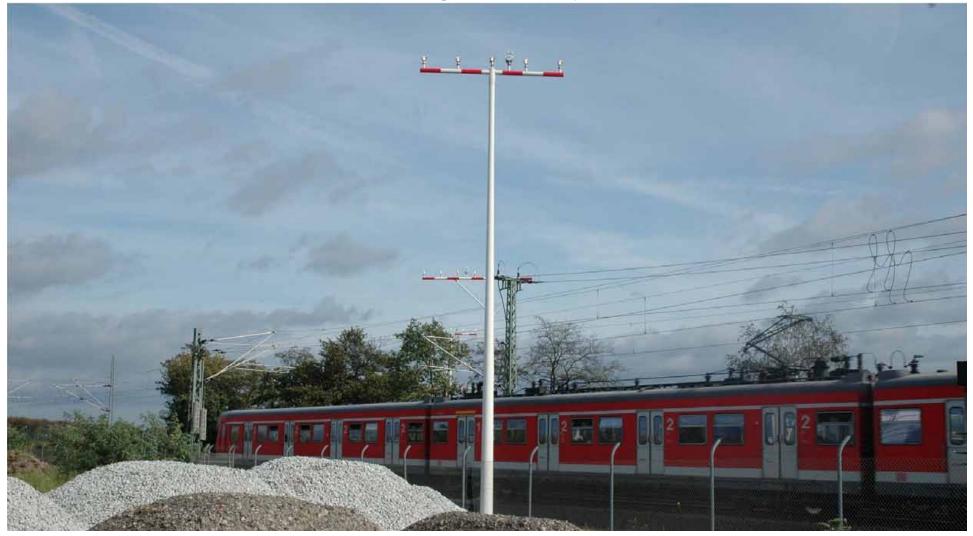

uktion zur Erdung der Serienkreiskabelschirme an der Befeuerungsstationseinführung - doppelseitig belegbar - für 60 Stk. Kabel pro Seite



### ILS-LLZ





#### Supply for NAVAIDS and Weather Sensors Overview 3x960V Network



#### 3x960V Supply for NAVAIDS and Weather Sensors Redundant feeder in Transformer Vault



#### 3x960V Supply for NAVAIDS and Weather Sensors Principle



#### 3x960V Supply for NAVAIDS and Weather Sensors Step down Transformer Box



#### 3x960V Step down Transformer, primary



#### Step down Transformer, 3x400VAC secondary



#### 3x960V Supply for NAVAIDS and Weather Sensors Redundant cableing



#### Approach Lighting System 07L Cross section and lay out



#### Approach Lighting System Fibreglass Mast



#### Approach Lighting System Crossing a railway line



#### Safety mast system Certification Tests according USAF



#### Fiberglass Windmast



#### Windcone on fiberglass mast



# Thank you for your interest