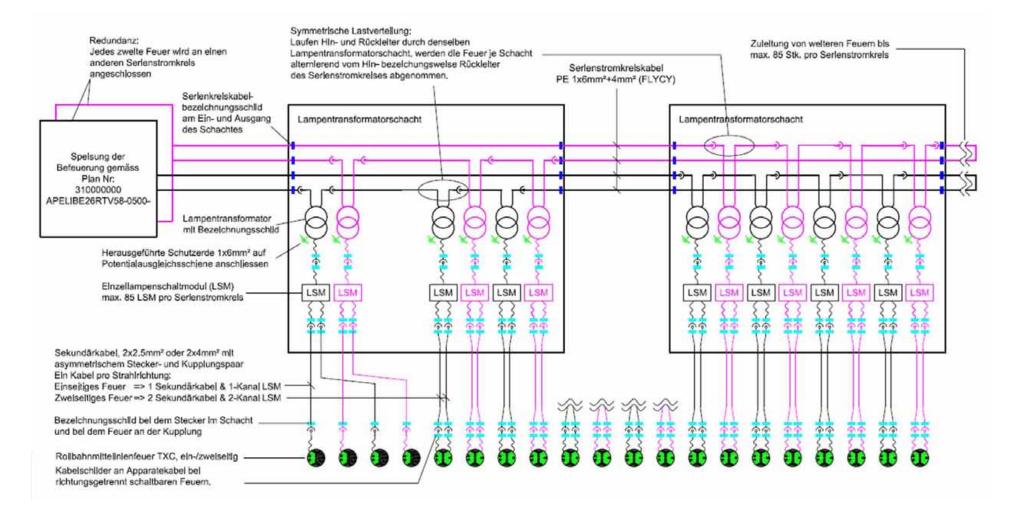

# Series circuits

## Runway 07L-25R Series circuits

## Manhole

Cable runs and Lamptransformer racks for 36 Transformer and LSM

## Manhole

#### Cable races and Transformer grids