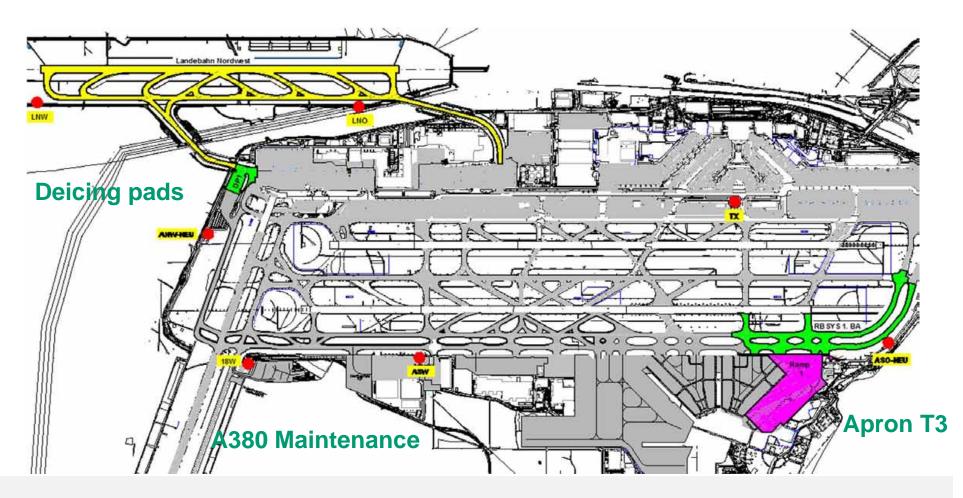

## **Overview of Frankfurt Rhine/Main**



#### **Overview of Frankfurt Rhine/Main**

#### Airbridge Memorial

For those 79 killed in action During the Berlin Air raid (26.June 1948 to 12.May 1949)



#### **Overview of Frankfurt Rhine/Main**



### **Expansion Program**

#### 4th Runway

#### **Taxiway System**





# Taxiway and Ramp Lighting Quantities LED Luminaries

| Project<br>Number | Number<br>of loops | Number of<br>"LED's" | Number<br>of Lights | Project partition                              |
|-------------------|--------------------|----------------------|---------------------|------------------------------------------------|
|                   |                    |                      |                     |                                                |
| B-000655          | 66                 | 3'820                | 2'145               | TXC LED-Taxiway Centreline Lights              |
| B-000655          | 18                 | 931                  | 931                 | STB LED-Stopbar Light, inset and elevated      |
| B-000655          | 9                  | 584