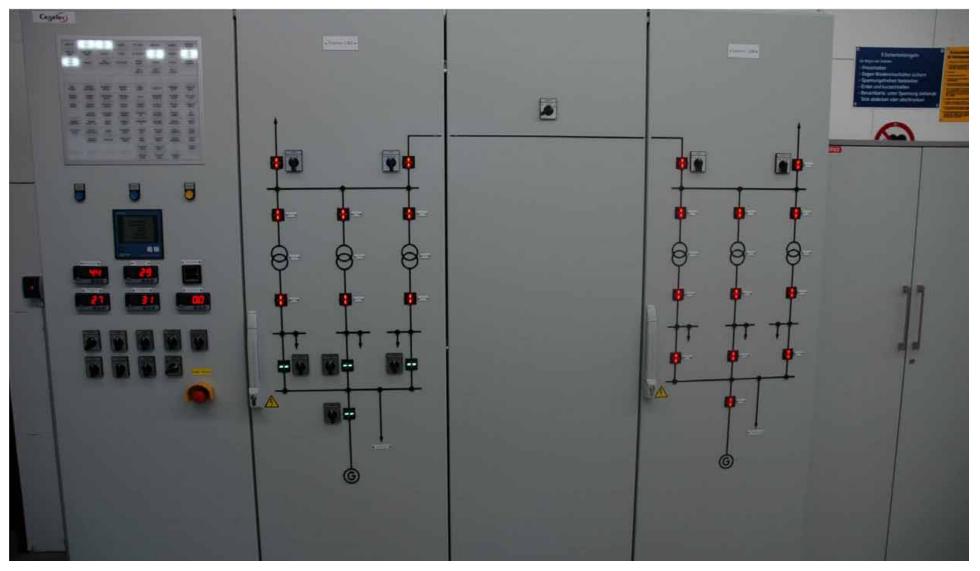

| 77                 | 77                             | Runway Edgelights, elevated HI/LI |
| B-000830 | -                                  | 30                 | 15                             | Runway Edgelights, inset HI       |
| B-000830 | -                                  | 15                 | 15                             | Runway Edgelights, inset Ll       |
|          |                                    |                    |                                |                                   |
| TOTAL    | 56                                 | 1'554              | 1'317                          |                                   |

# Transformer Vault LNW/LNO



#### Redundant Emergency power supply 650kVA, redundant for RWY 07L-25R



# **Emergency Genset Switchgear**



# **Redundant LV Distribution**



#### CCR and Step-up Transformer





#### CCR with integrated lamp control master



# Staff Training



# The Taxiway Circuits



# Lighting Final Tests



Preventions against runway incursions

Ring of red under CAT II/III Operations done by stopbars

Ring of yellow done by Runway guard lights



#### Preventions against runway incursions LED Inset and elevated Stopbar Lights



# **Runway Crossing**



# **Runway Crossing**



#### **Runway Crossing**



#### **Runway Crossing**



#### Runway Guard Lights Synchronized flashing



#### **Control and Monitoring**



#### **Technical Centre**



#### Ductbanks and cable sleves



#### Codeing the luminaires



## Manhole

Cable runs and Lamptransformer racks for 36 Transformer and LSM



## Manhole

#