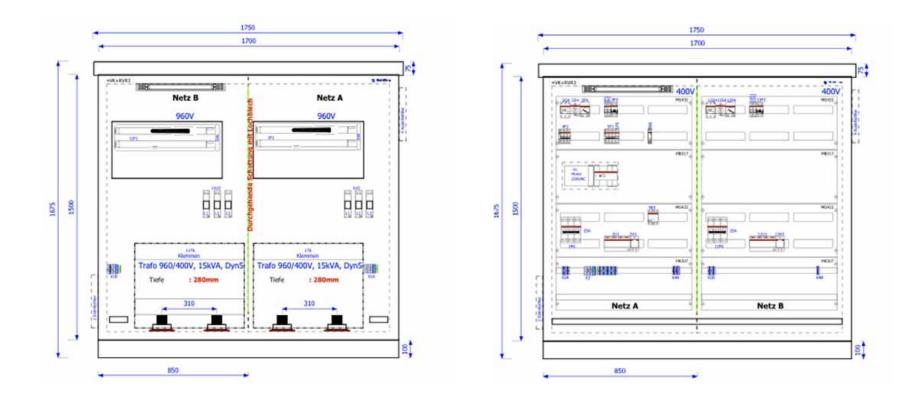

ring**



#### **Technical Centre**



#### Ductbanks and cable sleves



#### Codeing the luminaires



## Manhole

Cable runs and Lamptransformer racks for 36 Transformer and LSM



## Manhole

#### Cable races and Transformer grids



## **EMC** Measures



## **EMC** Measures

#### Grounding of the primary cable screens

#### Konstruktion zur Erdung der Serienkreiskabelschirme an der Befeuerungsstationseinführung - doppelseitig belegbar - für 60 Stk. Kabel pro Seite



### ILS-LLZ





#### Supply for NAVAIDS and Weather Sensors Overview 3x960V Network



#### 3x960V Supply for NAVAIDS and Weather Sensors Redundant feeder in Transformer Vault



#### 3x960V Supply for NAVAIDS and Weather Sensors Principle



#### 3x960V Supply for NAVAIDS and Weather Sensors Step down Transformer Box



#### 3x960V Step down Transformer, primary



#### Step down Transformer, 3x400VAC secondary



#### 3x960V Supply for NAVAIDS and Weather Sensors Redundant cableing



#### Approach Lighting System 07L Cross section and lay out



#### Approach Lighting System Fibreglass Mast



#### Approach Lighting System Crossing a railway line



#### Safety mast system Certification Tests according USAF



#### Fiberglass Windmast



#### Windcone on fiberglass mast



# Thank you for your interest