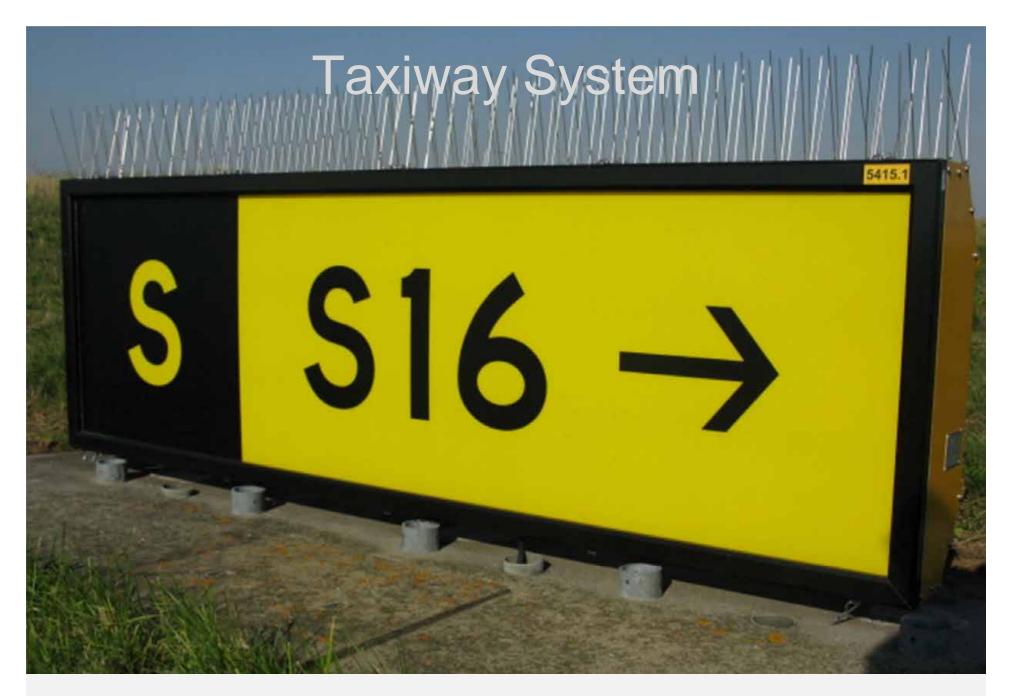

## **Overview of Frankfurt Rhine/Main**



#### **Overview of Frankfurt Rhine/Main**

#### Airbridge Memorial

For those 79 killed in action During the Berlin Air raid (26.June 1948 to 12.May 1949)



#### **Overview of Frankfurt Rhine/Main**



### **Expansion Program**

#### 4th Runway

#### **Taxiway System**





# Taxiway and Ramp Lighting Quantities LED Luminaries

| Project<br>Number | Number<br>of loops | Number of<br>"LED's" | Number<br>of Lights | Project partition                              |
|-------------------|--------------------|----------------------|---------------------|------------------------------------------------|
|                   |                    |                      |                     |                                                |
| B-000655          | 66                 | 3'820                | 2'145               | TXC LED-Taxiway Centreline Lights              |
| B-000655          | 18                 | 931                  | 931                 | STB LED-Stopbar Light, inset and elevated      |
| B-000655          | 9                  | 584