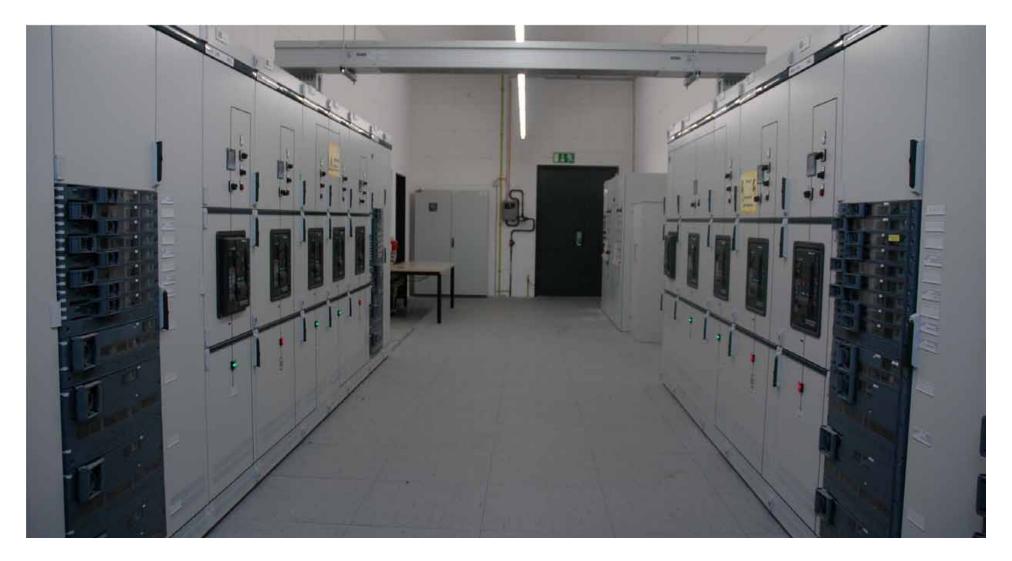

| Runway Edgelights, elevated HI/LI |
| B-000830 | -                                  | 30                 | 15                             | Runway Edgelights, inset HI       |
| B-000830 | -                                  | 15                 | 15                             | Runway Edgelights, inset Ll       |
|          |                                    |                    |                                |                                   |
| TOTAL    | 56                                 | 1'554              | 1'317                          |                                   |

# Transformer Vault LNW/LNO



#### Redundant Emergency power supply 650kVA, redundant for RWY 07L-25R



# **Emergency Genset Switchgear**



# **Redundant LV Distribution**



#### CCR and Step-up Transformer





#### CCR with integrated lamp control master



# Staff Training



# The Taxiway Circuits



# Lighting Final Tests



Preventions against runway incursions

Ring of red under CAT II/III Operations done by stopbars

Ring of yellow done by Runway guard lights



#### Preventions against runway incursions LED Inset and elevated Stopbar Lights



# **Runway Crossing**



# **Runway Crossing**



#### **Runway Crossing**



#### **Runway Crossing**



#### Runway Guard Lights Synchronized flashing



#### **Control and Monitoring**



#### **Technical Centre**



#### Ductbanks and cable sleves



#### Codeing the luminaires



## Manhole

Cable runs and Lamptransformer racks for 36 Transformer and LSM



## Manhole

#### Cable races and Transformer gri