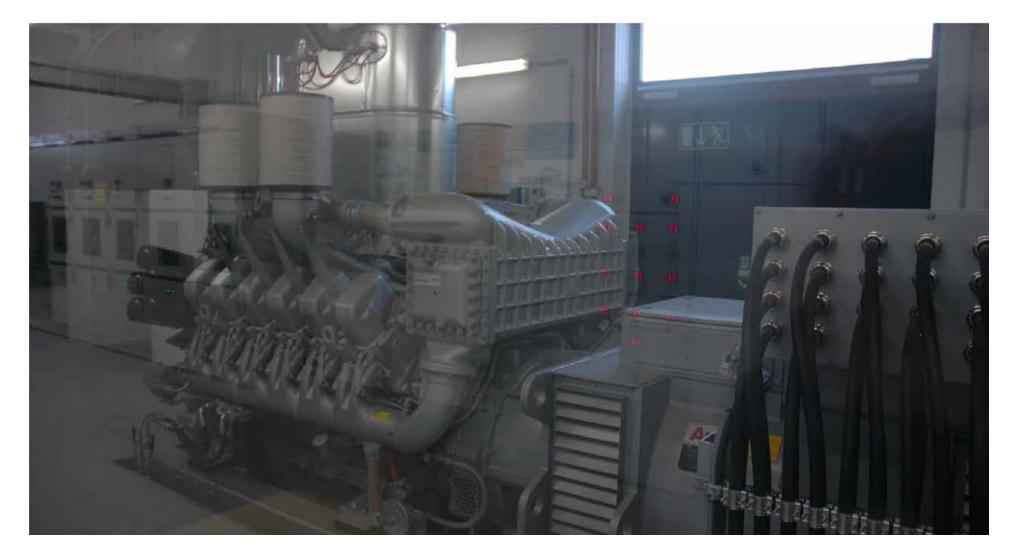

00830 | 4                                  | 77                 | 77                             | Runway Edgelights, elevated HI/LI |
| B-000830 | -                                  | 30                 | 15                             | Runway Edgelights, inset HI       |
| B-000830 | -                                  | 15                 | 15                             | Runway Edgelights, inset Ll       |
|          |                                    |                    |                                |                                   |
| TOTAL    | 56                                 | 1'554              | 1'317                          |                                   |

# Transformer Vault LNW/LNO



#### Redundant Emergency power supply 650kVA, redundant for RWY 07L-25R



# **Emergency Genset Switchgear**



# **Redundant LV Distribution**



#### CCR and Step-up Transformer





#### CCR with integrated lamp control master



# Staff Training



# The Taxiway Circuits



# Lighting Final Tests



Preventions against runway incursions

Ring of red under CAT II/III Operations done by stopbars

Ring of yellow done by Runway guard lights



#### Preventions against runway incursions LED Inset and elevated Stopbar Lights



# **Runway Crossing**



# **Runway Crossing**



#### **Runway Crossing**



#### **Runway Crossing**



#### Runway Guard Lights Synchronized flashing



#### **Control and Monitoring**



#### **Technical Centre**



#### Ductbanks and cable sleves



#### Codeing the luminaires



## Manhole

Cable runs and Lamptransformer racks for 36