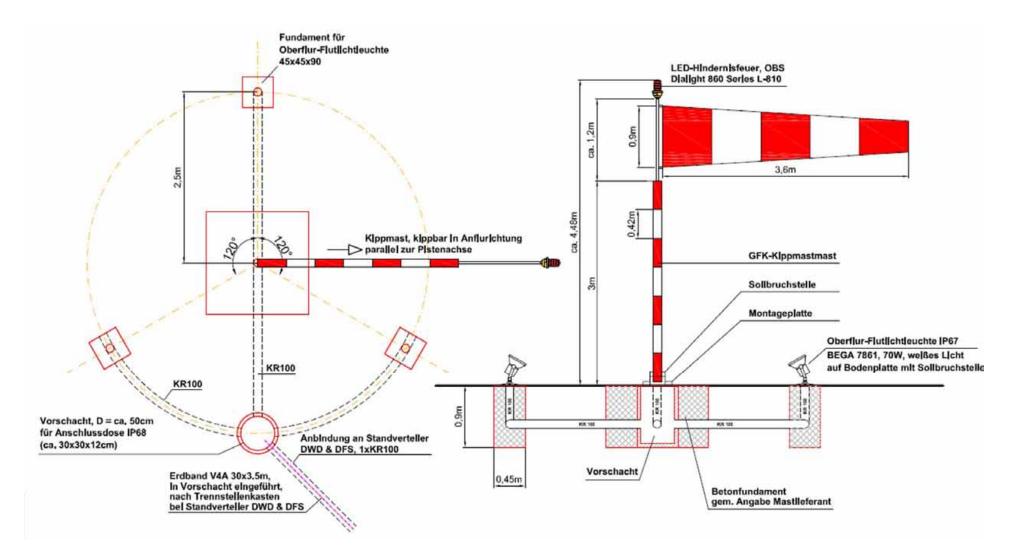

pro Seite



### ILS-LLZ





#### Supply for NAVAIDS and Weather Sensors Overview 3x960V Network



#### 3x960V Supply for NAVAIDS and Weather Sensors Redundant feeder in Transformer Vault



#### 3x960V Supply for NAVAIDS and Weather Sensors Principle



#### 3x960V Supply for NAVAIDS and Weather Sensors Step down Transformer Box



#### 3x960V Step down Transformer, primary



#### Step down Transformer, 3x400VAC secondary



#### 3x960V Supply for NAVAIDS and Weather Sensors Redundant cableing



#### Approach Lighting System 07L Cross section and lay out



#### Approach Lighting System Fibreglass Mast



#### Approach Lighting System Crossing a railway line



#### Safety mast system Certification Tests according USAF



#### Fiberglass Windmast



#### Windcone on fiberglass mast



# Thank you for your interest