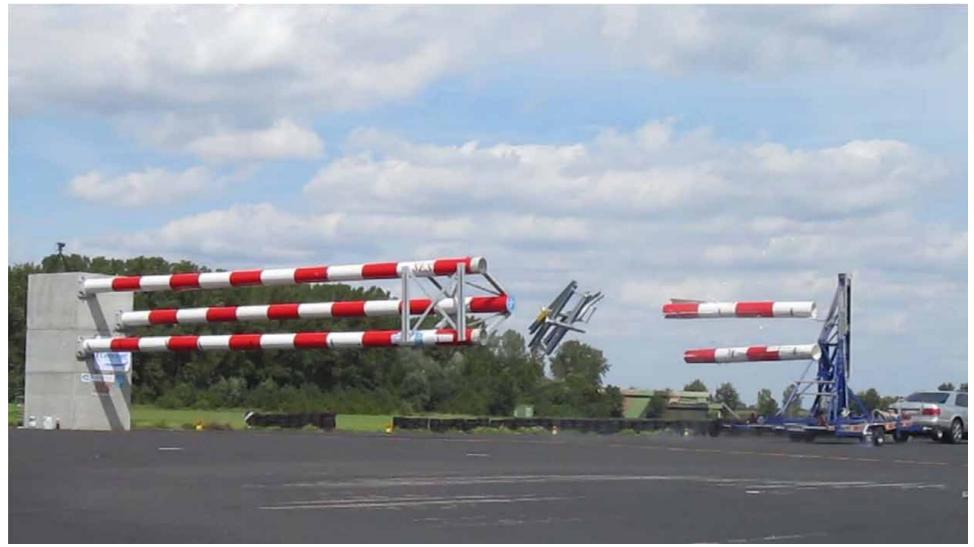

gsstationseinführung - doppelseitig belegbar - für 60 Stk. Kabel pro Seite



### ILS-LLZ





#### Supply for NAVAIDS and Weather Sensors Overview 3x960V Network



#### 3x960V Supply for NAVAIDS and Weather Sensors Redundant feeder in Transformer Vault



#### 3x960V Supply for NAVAIDS and Weather Sensors Principle



#### 3x960V Supply for NAVAIDS and Weather Sensors Step down Transformer Box



#### 3x960V Step down Transformer, primary



#### Step down Transformer, 3x400VAC secondary



#### 3x960V Supply for NAVAIDS and Weather Sensors Redundant cableing



#### Approach Lighting System 07L Cross section and lay out



#### Approach Lighting System Fibreglass Mast



#### Approach Lighting System Crossing a railway line



#### Safety mast system Certification Tests according USAF



#### Fiberglass Windmast



#### Windcone on fiberglass mast



# Thank you for your interest