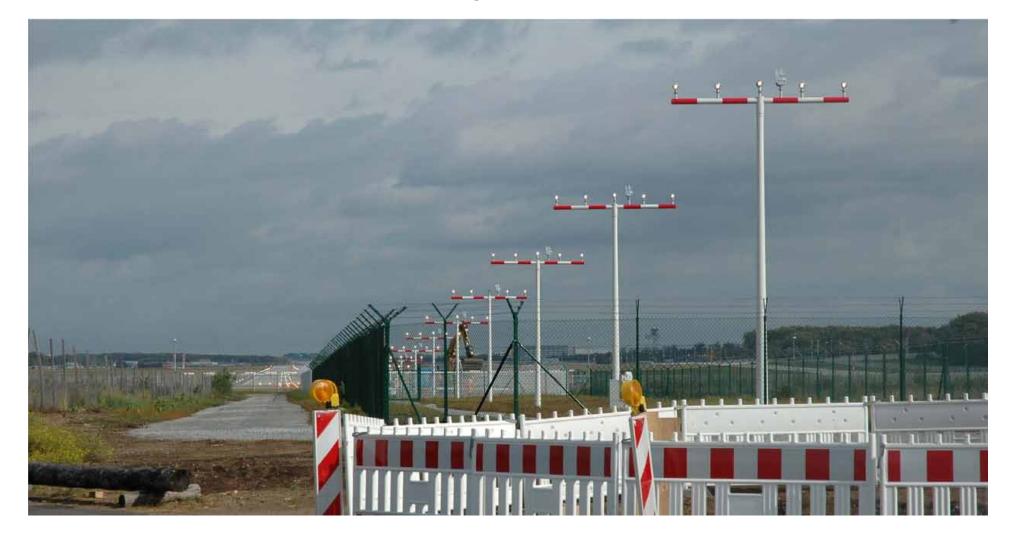

#### Approach Lighting System 07L Cross section and lay out

#### Approach Lighting System Crossing a railway line