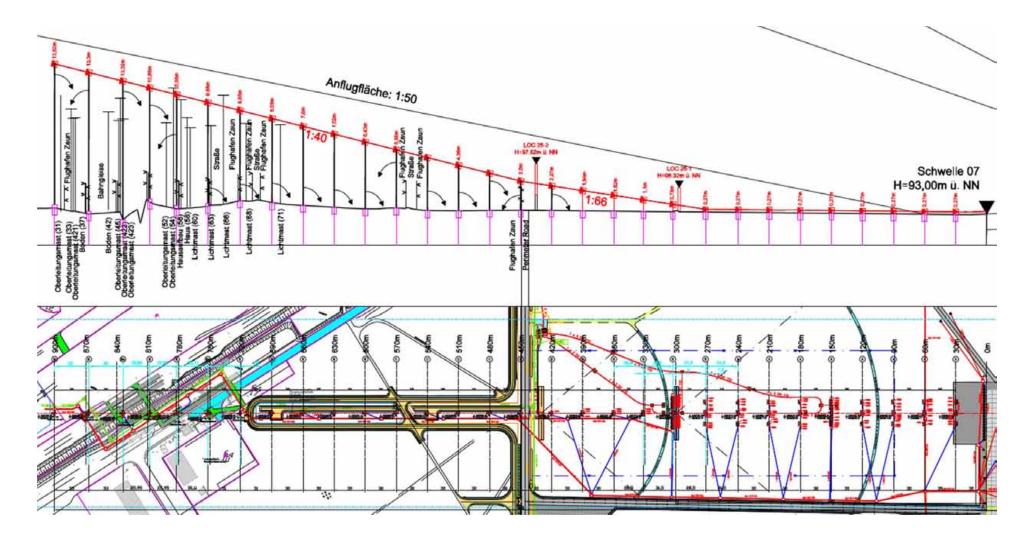

#### Approach Lighting System 07L Cross section and lay out

#### Approach Lighting System Fibreglass Mast

#### Approach Lighting System Crossing a railway line