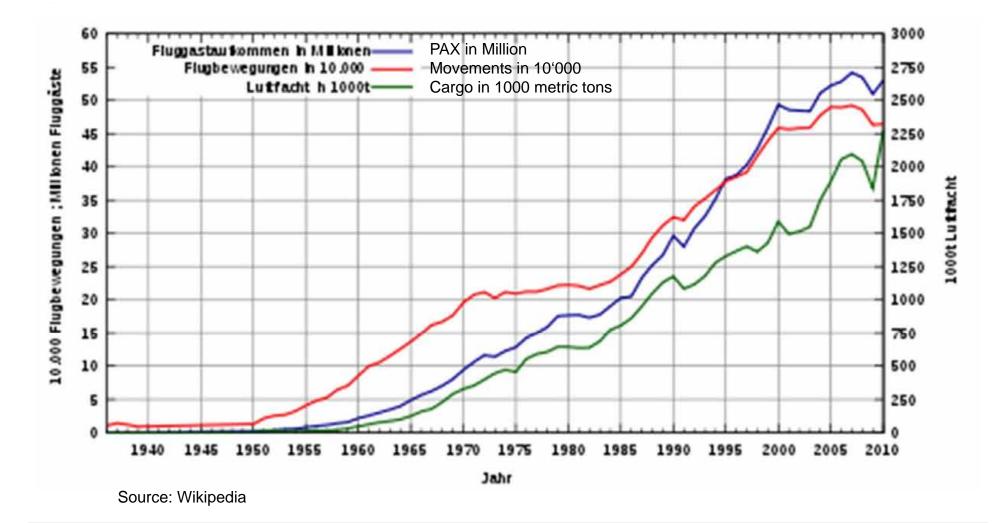

## **Overview of Frankfurt Rhine/Main**



#### **Overview of Frankfurt Rhine/Main**

#### Airbridge Memorial

For those 79 killed in action During the Berlin Air raid (26.June 1948 to 12.May 1949)



#### **Overview of Frankfurt Rhine/Main**



### **Expansion Program**

#### 4th Runway

#### **Taxiway System**





# Taxiway and Ramp Lighting Quantities LED Luminaries

| Project<br>Number | Number<br>of loops | Number of<br>"LED's" | Number<br>of Lights | Project partition                              |
|-------------------|--------------------|----------------------|---------------------|------------------------------------------------|
|                   |                    |                      |                     |                                                |
| B-000655          | 66                 | 3'820                | 2'145               | TXC LED-Taxiway Centreline Lights              |
| B-000655          | 18                 | 931                  | 931                 | STB LED-Stopbar Light, inset and e