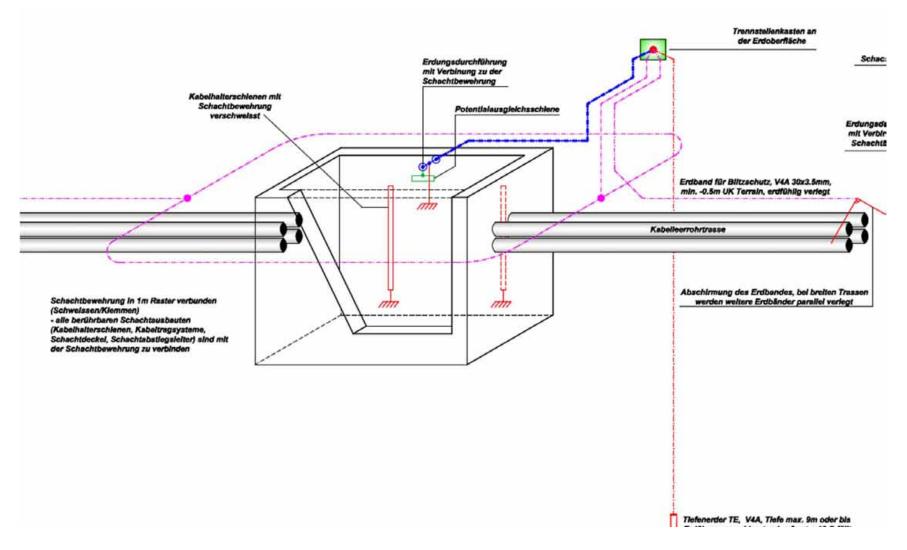

#### Grounding of the primary cable screens

#### Konstruktion zur Erdung der Serienkreiskabelschirme an der Befeuerungsstationseinführung - doppelseitig belegbar - für 60 Stk. Kabel pro Seite