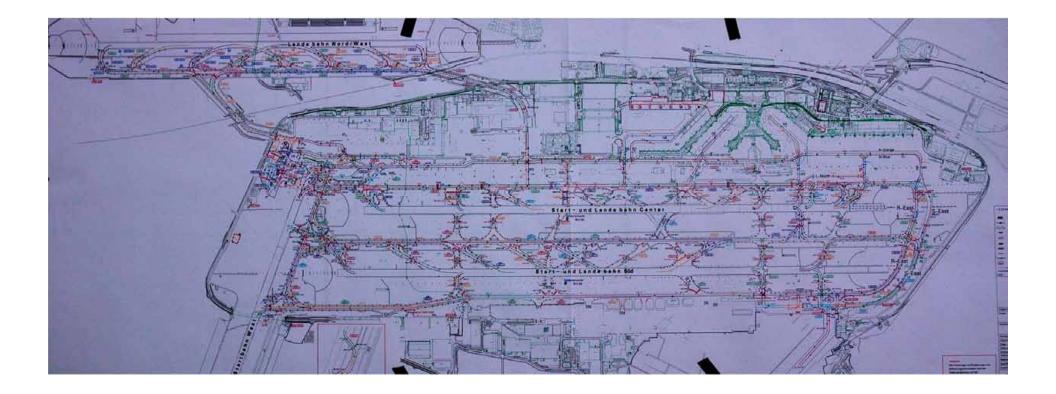

| 15                             | Runway Edgelights, inset HI       |
| B-000830 | -                                  | 15                 | 15                             | Runway Edgelights, inset Ll       |
|          |                                    |                    |                                |                                   |
| TOTAL    | 56                                 | 1'554              | 1'317                          |                                   |

# Transformer Vault LNW/LNO



#### Redundant Emergency power supply 650kVA, redundant for RWY 07L-25R



# **Emergency Genset Switchgear**



# **Redundant LV Distribution**



#### CCR and Step-up Transformer





#### CCR with integrated lamp control master



# Staff Training



# The Taxiway Circuits



# Lighting Final Tests



Preventions against runway incursions

Ring of red under CAT II/III Operations done by stopbars

Ring of yellow done by Runway guard lights



#### Preventions against runway incursions LED Inset and elevated Stopbar Lights



# **Runway Crossing**



# **Runway Crossing**



#### **Runway Crossing**



#### **Runway Crossing**



#### Runway Guard Lights Synchronized flashing



#### **Control and Monitoring**



#### **Technical Centre**



#### Ductbanks and cable sleves



#### Codeing the luminaires



## Manhole

Cable runs and Lamptransformer racks for 36 Transformer and LSM



## Manhole

#### Cable races and Transformer grids



## **EMC** Measures



## **EMC** Measures

#### Grounding of the primary cable screens

#### Konstruktion zur Erdung der Seri