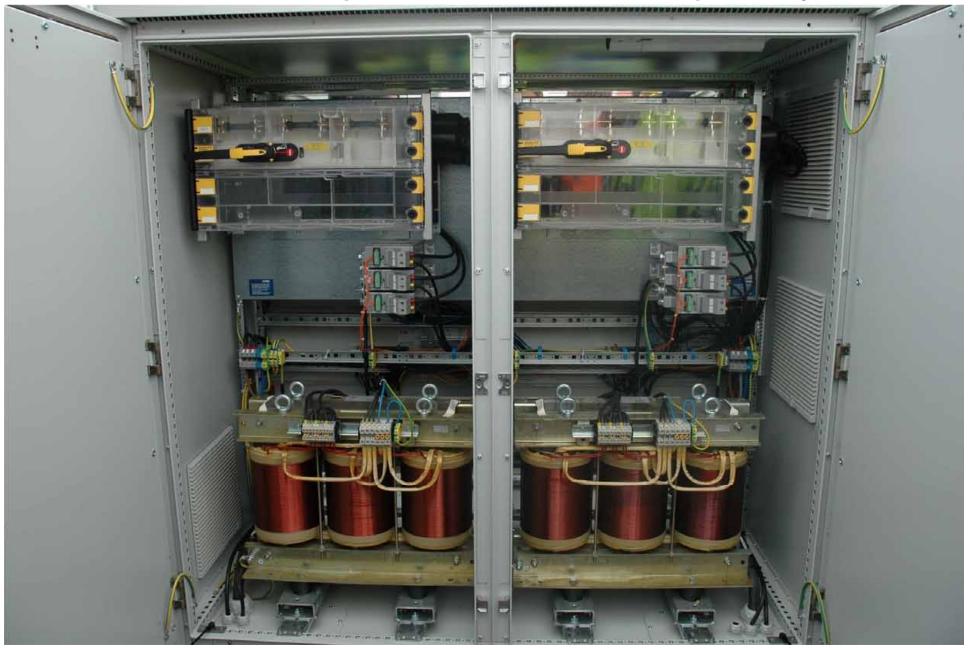

# Transformer Vault LNW/LNO

#### Redundant Emergency power supply 650kVA, redundant for RWY 07L-25R