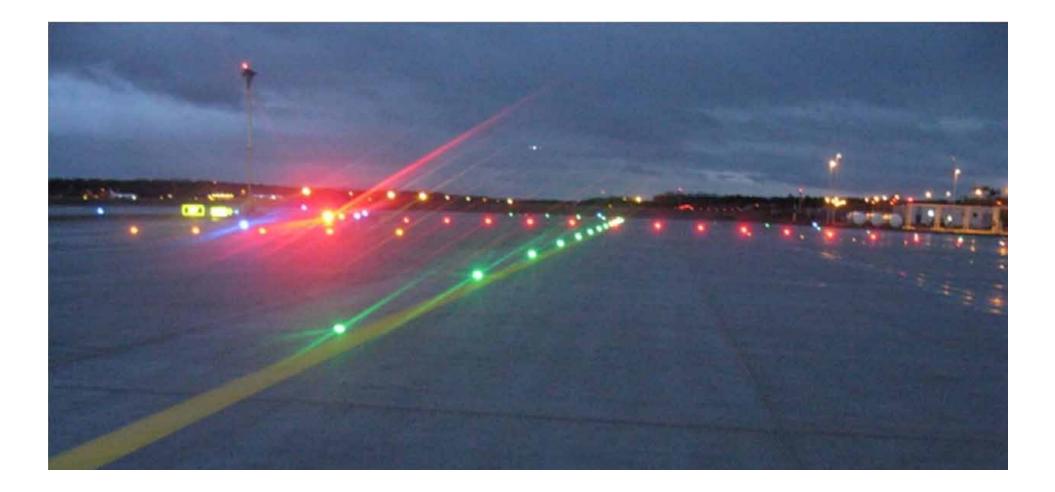

# Lighting Final Tests

Preventions against runway incursions

Ring of red under CAT II/III Operations done by stopbars

Ring of yellow done by Runway guard lights

#### Preventions against runway incursions LED Inset and elevated Stopbar Lights