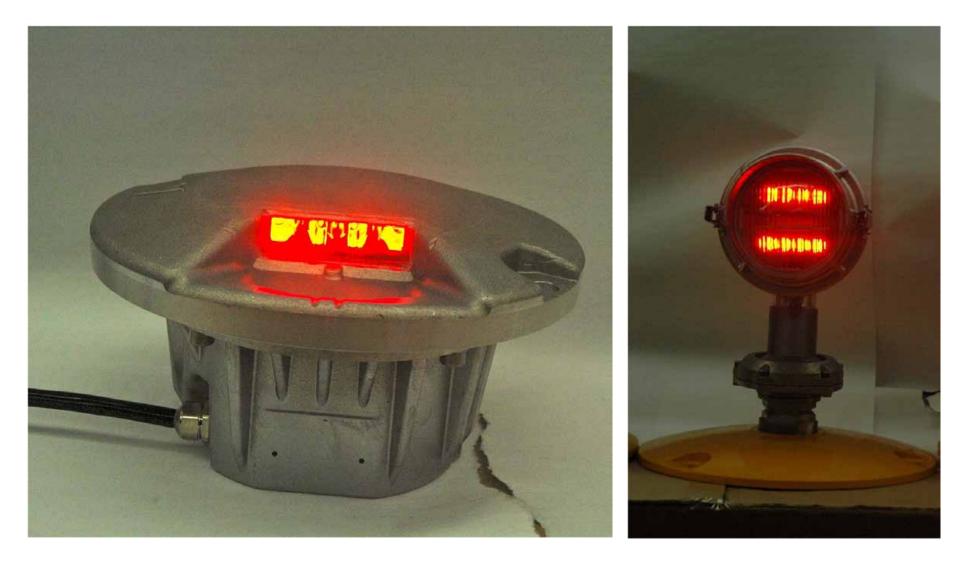

|                    |                                |                                   |
| TOTAL    | 56                                 | 1'554              | 1'317                          |                                   |

# Transformer Vault LNW/LNO



#### Redundant Emergency power supply 650kVA, redundant for RWY 07L-25R



# **Emergency Genset Switchgear**



# **Redundant LV Distribution**



#### CCR and Step-up Transformer





#### CCR with integrated lamp control master



# Staff Training



# The Taxiway Circuits



# Lighting Final Tests



Preventions against runway incursions

Ring of red under CAT II/III Operations done by stopbars

Ring of yellow done by Runway guard lights



#### Preventions against runway incursions LED Inset and elevated Stopbar Lights



# **Runway Crossing**



# **Runway Crossing**



#### **Runway Crossing**



#### **Runway Crossing**



#### Runway Guard Lights Synchronized flashing



#### **Control and Monitoring**



#### **Technical Centre**



#### Ductbanks and cable sleves



#### Codeing the luminaires



## Manhole

Cable runs and Lamptransformer racks for 36 Transformer and LSM



## Manhole

#### Cable races and Transformer grids



## **EMC** Measures



## **EMC** Measures

#### Grounding of the primary cable screens

#### Konstruktion zur Erdung der Serienkreiskabelschirme an der Befeuerungsstationseinführung - doppelseitig belegbar - für 60 Stk. Kabel pro Seite



### ILS-LLZ





#### Supply for NAVAIDS and Weather Sensors Overview 3x960V Network



#### 3x960V Supply for NAVAIDS and Weather Sensors