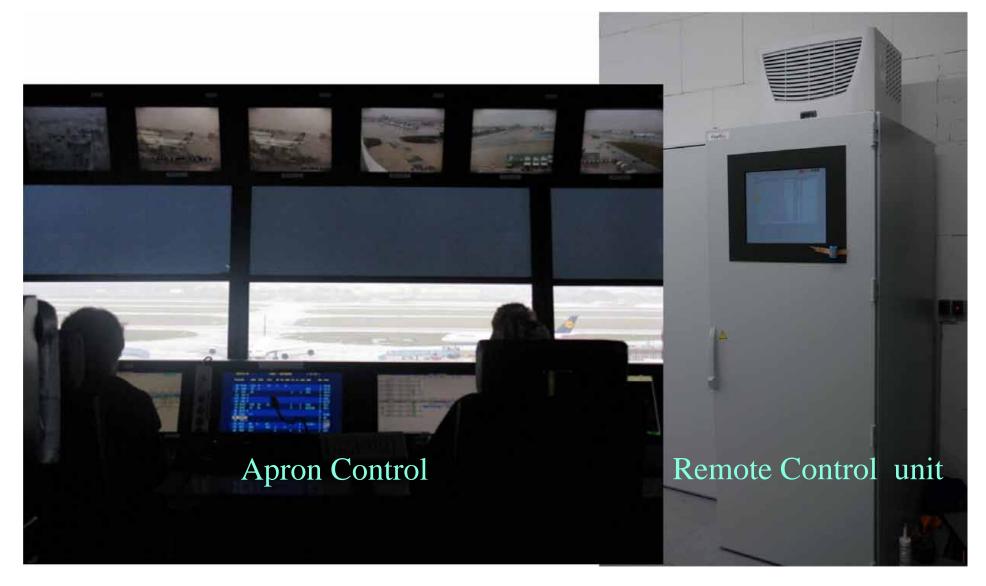

|                                   |

# Transformer Vault LNW/LNO



#### Redundant Emergency power supply 650kVA, redundant for RWY 07L-25R



# **Emergency Genset Switchgear**



# **Redundant LV Distribution**



#### CCR and Step-up Transformer





#### CCR with integrated lamp control master



# Staff Training



# The Taxiway Circuits



# Lighting Final Tests



Preventions against runway incursions

Ring of red under CAT II/III Operations done by stopbars

Ring of yellow done by Runway guard lights



#### Preventions against runway incursions LED Inset and elevated Stopbar Lights



# **Runway Crossing**



# **Runway Crossing**



#### **Runway Crossing**



#### **Runway Crossing**



#### Runway Guard Lights Synchronized flashing



#### **Control and Monitoring**



#### **Technical Centre**



#### Ductbanks and cable sleves



#### Codeing the luminaires



## Manhole

Cable runs and Lamptransformer racks for 36 Transformer and LSM



## Manhole

#### Cable races and Transformer grids



## **EMC** Measures



## **EMC** Measures

#### Grounding of the primary cable screens

#### Konstruktion zur Erdung der Serienkreiskabelschirme an der Befeuerungsstationseinführung - doppelseitig belegbar - für 60 Stk. Kabel pro Seite



### ILS-LLZ





#### Supply for NAVAIDS and Weather Sensors Overview 3x960V Network



#### 3x960V Supply for NAVAIDS and Weather Sensors Redundant feeder in Transformer Vault



#### 3x960V Supply for NAVAIDS and Weather Sensors Principle



#### 3x960V Supply for NAVAIDS and Weather Sensors Step down Transformer Box



#### 3