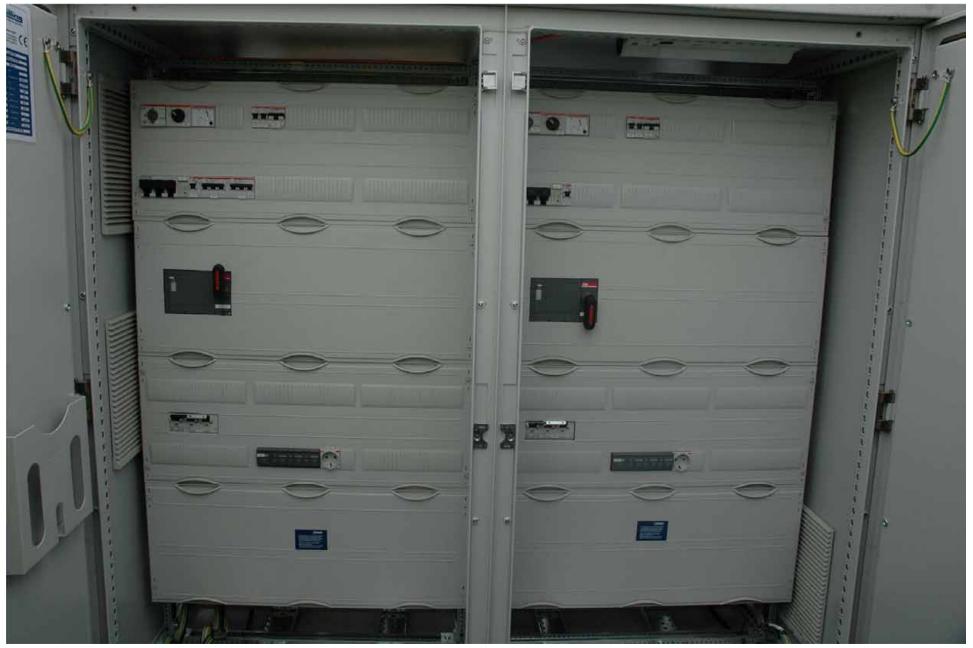

aires



## Manhole

Cable runs and Lamptransformer racks for 36 Transformer and LSM



## Manhole

#### Cable races and Transformer grids



## **EMC** Measures



## **EMC** Measures

#### Grounding of the primary cable screens

#### Konstruktion zur Erdung der Serienkreiskabelschirme an der Befeuerungsstationseinführung - doppelseitig belegbar - für 60 Stk. Kabel pro Seite



### ILS-LLZ





#### Supply for NAVAIDS and Weather Sensors Overview 3x960V Network



#### 3x960V Supply for NAVAIDS and Weather Sensors Redundant feeder in Transformer Vault



#### 3x960V Supply for NAVAIDS and Weather Sensors Principle



#### 3x960V Supply for NAVAIDS and Weather Sensors Step down Transformer Box



#### 3x960V Step down Transformer, primary



#### Step down Transformer, 3x400VAC secondary



#### 3x960V Supply for NAVAIDS and Weather Sensors Redundant cableing



#### Approach Lighting System 07L Cross section and lay out



#### Approach Lighting System Fibreglass Mast



#### Approach Lighting System Crossing a railway line



#### Safety mast system Certification Tests according USAF



#### Fiberglass Windmast



#### Windcone on fiberglass mast



# Thank you for your interest