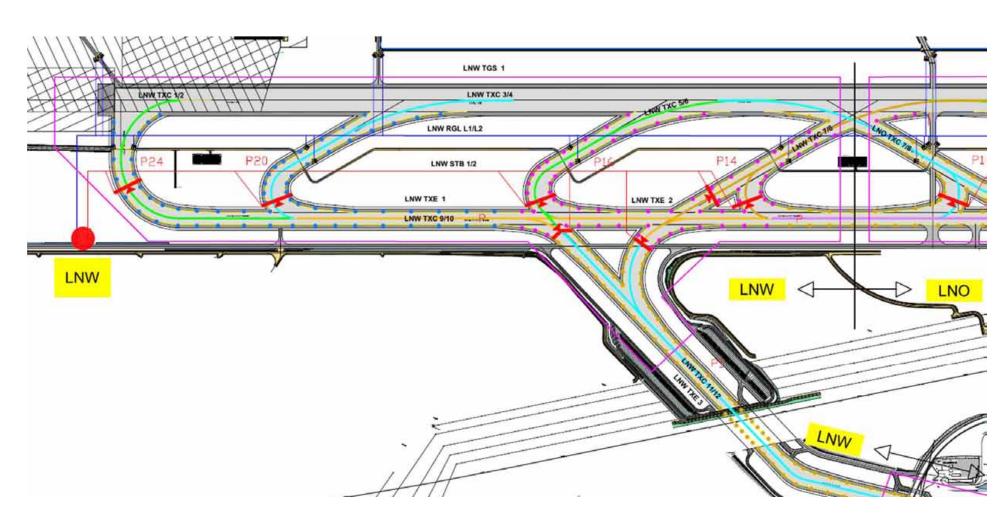

lights Has to be considered carefully:

Compare Brilliancy (Candelas) Compare Photometrics (Coverage) Compare Colour adoption (Colours) Consider Different manufacturers

# Taxiway and Ramp Lighting Implementing LED Luminaires



#### Taxiway System, 1st package Overview



## Segmenting of the taxiway centrelines Concept



#### Segmenting of the taxiway centrelines Scheme for addresable lamp switches





# De-icing Pads Configuration



## De-icing Pads De-icing position





# De-icing Pads Configuration of the Eye Line





#### Approaching the stop position

#### At the stop position



## Apron Centrelines Clearance Bar



## De-icing Pads Centreline-, Eyeline-, Stopbar- and Edgelights



## The 4th Runway CAT II/III 07L-25R



# Series circuits



## Runway 07L-25R Series circuits



## Runway Lighting Quantities Halogen Luminaires

| Section  | Number<br>of<br>Series<br>Cirquits | Number of<br>Lamps | Number<br>of<br>Luninair<br>es | AGL System                        |
|----------|------------------------------------|--------------------|--------------------------------|-----------------------------------|
| B-000830 | 6                                  | 344                | 344                            | Approach CAT II/III               |
| B-000830 | 4                                  | 120                | 120                            | Approach Low intensity CAT I      |
| B-000830 | 6                                  | 108                | 108                            | Approach red side rows CAT II/III |
| B-000830 | 2