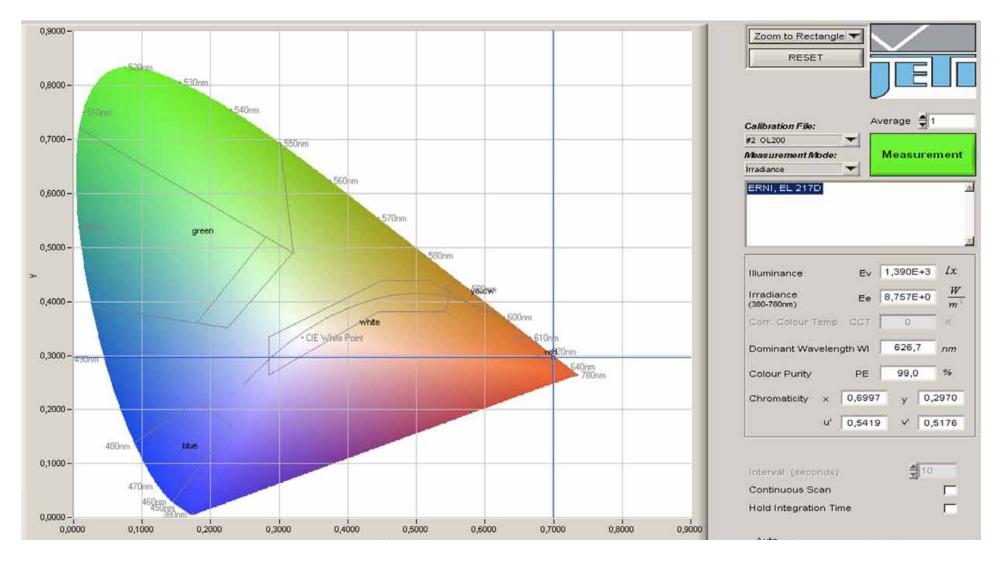

# Taxiway and Ramp Lighting Implementing LED Luminaires

Mixing LED with Halogen lights Has to be considered carefully:

Compare Brilliancy (Candelas) Compare Photometrics (Coverage) Compare Colour adoption (Colours) Consider Different manufacturers