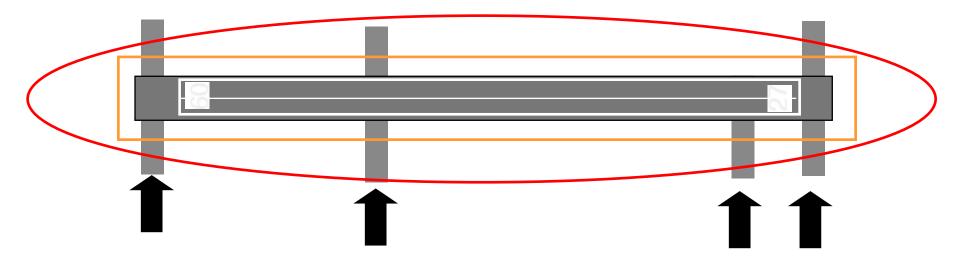

| Runway Edgelights, inset Ll       |
|          |                                    |                    |                                |                                   |
| TOTAL    | 56                                 | 1'554              | 1'317                          |                                   |

# Transformer Vault LNW/LNO



#### Redundant Emergency power supply 650kVA, redundant for RWY 07L-25R



# **Emergency Genset Switchgear**



# **Redundant LV Distribution**



#### CCR and Step-up Transformer





#### CCR with integrated lamp control master



# Staff Training



# The Taxiway Circuits



# Lighting Final Tests



Preventions against runway incursions

Ring of red under CAT II/III Operations done by stopbars

Ring of yellow done by Runway guard lights



#### Preventions against runway incursions LED Inset and elevated Stopbar Lights



# **Runway Crossing**



# **Runway Crossing**



#### **Runway Crossing**



#### **Runway Crossing**



#### Runway Guard Lights Synchronized flashing



#### **Control and Monitoring**



#### **Technical Centre**



#### Ductbanks and cable sleves



#### Codeing the luminaires



## Manhole

Cable runs and Lamptransformer racks for 36 Transformer and LSM



## Manhole

#### Cable races and Transformer grids



## **EMC** Measures



## **EMC** Measures

#### Grounding of the primary cable screens

#### Konstruktion zur Erdung der Serienkreiskabelschirme an der Befeuerungsstationseinführung - doppelseitig belegbar - für 60 Stk. Kabel pro Seite



### ILS-LLZ





#### Supply for NAVAIDS and Weather Se