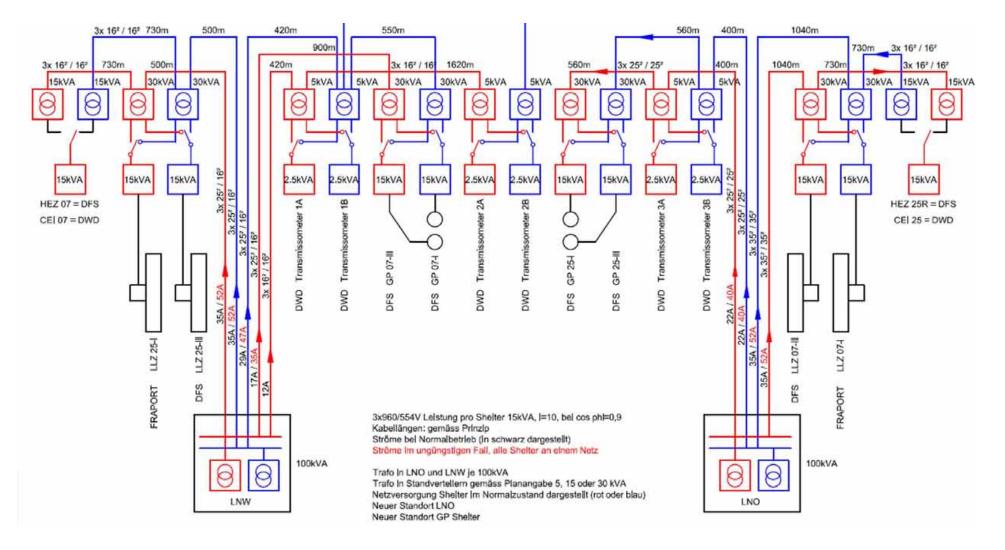

#### Supply for NAVAIDS and Weather Sensors Overview 3x960V Network

#### 3x960V Supply for NAVAIDS and Weather Sensors Redundant feeder in Transformer Vault

#### 3x960V Supply for NAVAIDS and Weather Sensors Principle