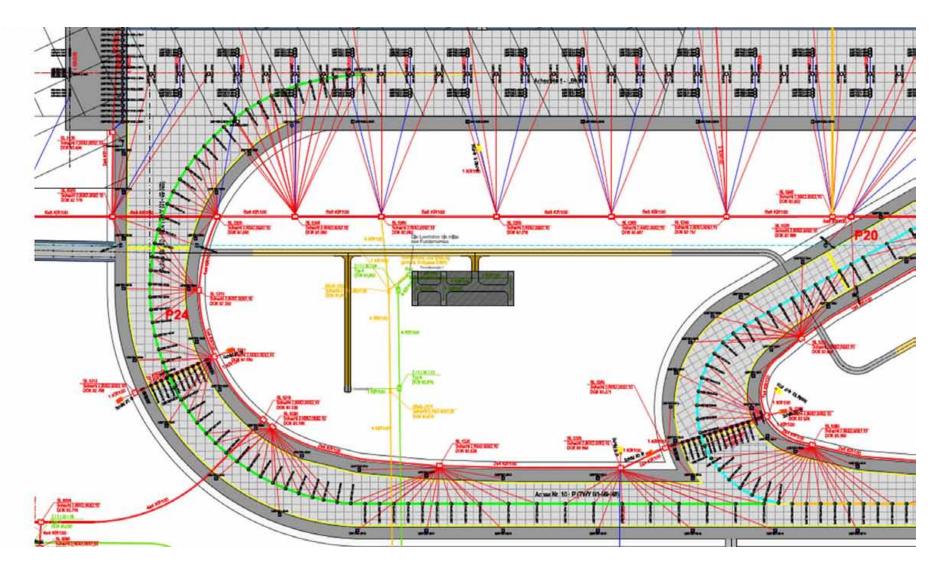

## Segmenting of the taxiway centrelines Concept

#### Segmenting of the taxiway centrelines Scheme for addresable lamp switches